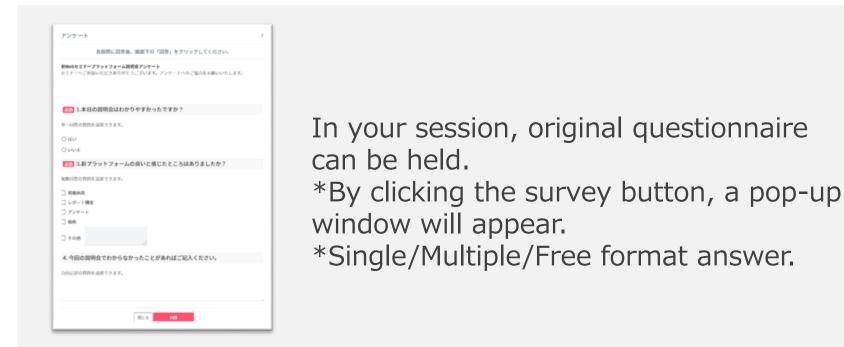

### Results of Registrant Survey

Document/Material

When applying for this event, all registrants fill in their positions, needs, authority, etc. \* All questionnaires are set by ITmedia

# In your session, additional document/material are set so that the viewer can download and learn about your company/solution.

\* PDF or the link to your website, up to 3