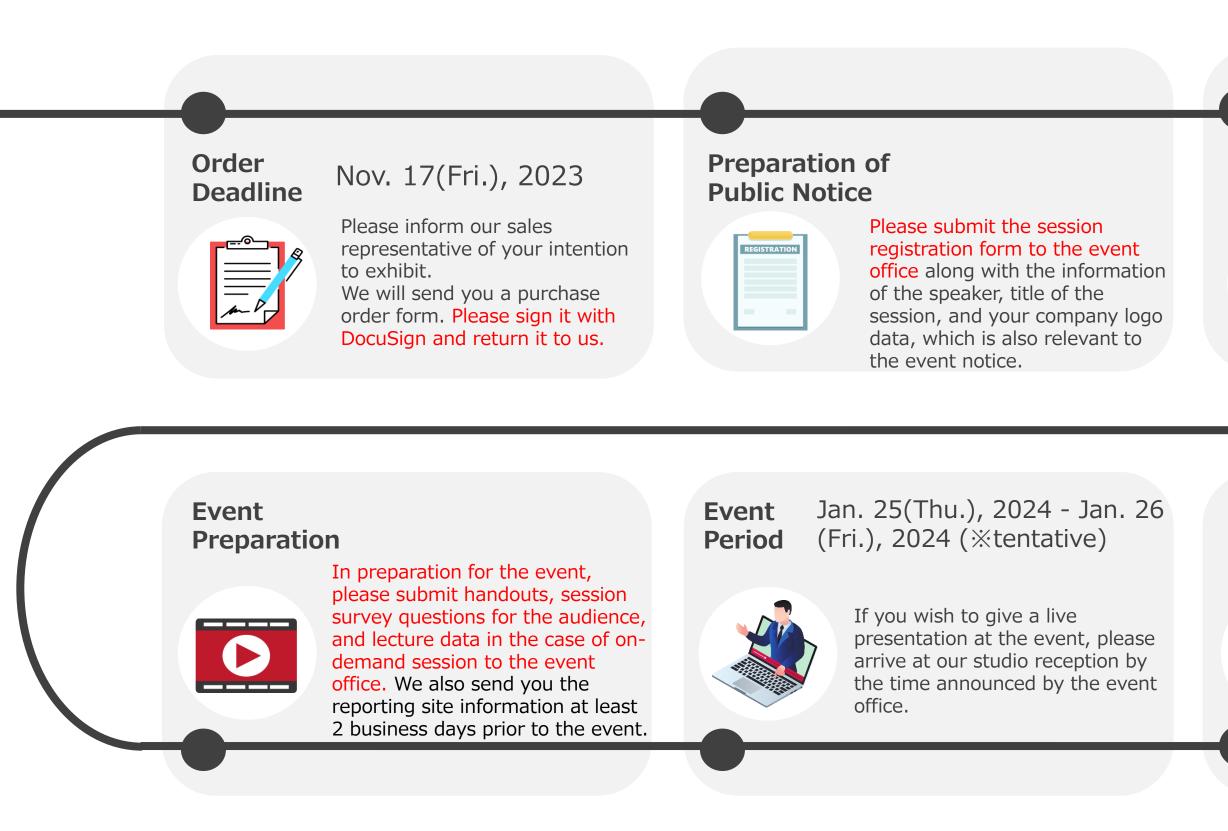

## Schedule

## **Event Notice** Middle of Dec., 2023 **Start**

The event office opens an event notice website to attract visitors.

At the same time, we start pre-registration for those who wish to attend the event.

#### Report

A list of registrants is to be provided within 3 to 5 business days after the event. Archived sessions can be accessed for 1-2 weeks after the event. (Tentative) Event report will be provided separately by a sales representative after tabulation.