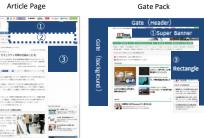

# Ad Spec (MONOist / EE Times Japan / EDN Japan / Smart Japan Web)

| Product                | Size                                                                                                                                                                                                                                              | KB                                  | Loops                                                                   | ALT | Туре                                                   |
|------------------------|---------------------------------------------------------------------------------------------------------------------------------------------------------------------------------------------------------------------------------------------------|-------------------------------------|-------------------------------------------------------------------------|-----|--------------------------------------------------------|
| Super Banner           | 728x90                                                                                                                                                                                                                                            | Max:150KB                           | Max:3                                                                   | N/A | gif/jpg                                                |
| W Super Banner         | 728x180                                                                                                                                                                                                                                           | Max:150KB                           | Max:3                                                                   | N/A | gif/jpg                                                |
| Push Down Super Banner | Alternative gif: 728x90<br>Reminder: 728x90<br>Push Down: 728x300                                                                                                                                                                                 | Max:150KB<br>Max:150KB<br>Max:150KB | Max:3                                                                   | N/A | Third Party Running                                    |
| Rectangle              | 300x300/300x250                                                                                                                                                                                                                                   | Max:150KB                           | Max:3                                                                   | N/A | gif/jpg                                                |
| Welcome Screen         | 640x480                                                                                                                                                                                                                                           | Max:150KB                           | N/A<br>within 10 seconds                                                | N/A | gif/jpg                                                |
| Gate Pack              | ◆Gate (Header) -990 x 80, Max:150KB, Animation: Within 30 st -File: GIF/jpeg ◆Gate (Background) -1280x 600, Max: 200KB, Animation: N/A, -File: gif/jpeg - Set banner creative to both sides with 145pix *Provide Super banner and Rectangle, too. | econds                              | Gate(Header) Max:3  Gate(Backgrou nd)N/A  Super Banner/ Rectangle Max:3 | N/A | Gate(Header)<br>gif/jpg<br>Gate(Background)<br>gif/jpg |