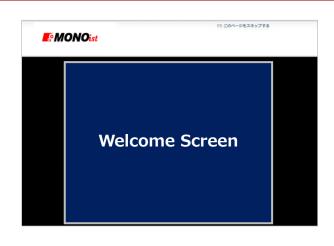

Welcome Screen is large sized banner [width 640 × height 480], display on home page for readers who is accessed each channel. Sponsor can transmit the effective message for readers.

#### ▼ Specifications

: W 640× H 480 Banner size File size : Less than 15KB

File format : gif / jpg ( it is not available ROOP and ALT)

: Within 10 seconds Animation

Display Frequency: Once in 12 hours per 1UB (At most, twice a day)