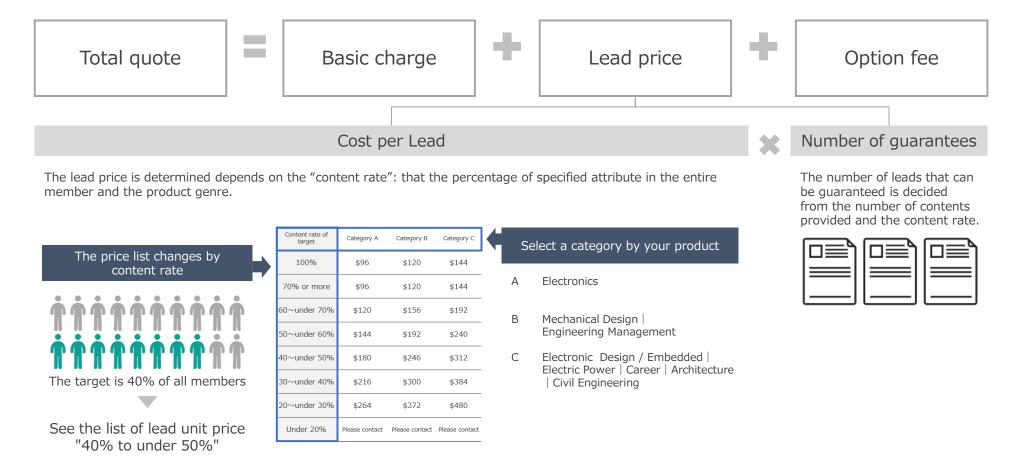

# You can set a campaign flexibly according to the number of leads and the budget

The price of Lead Generation Segment consists of three components; basic charge, lead unit price, and option fee. We will ask you the number of leads you need, budget, additional options that you require etc., and propose the suitable campaign for you.

### Lead unit price

|         | Content rate of target | Category A     | Category B     | Category C     |
|---------|------------------------|----------------|----------------|----------------|
| Basic   | 100%                   | \$96           | \$120          | \$144          |
|         | 70% or more            | \$96           | \$120          | \$144          |
|         | 60% - under<br>70%     | \$120          | \$156          | \$192          |
|         | 50%- under<br>60%      | \$144          | \$192          | \$240          |
| Segment | 40% - under<br>50%     | \$180          | \$246          | \$312          |
|         | 30% - under<br>40%     | \$216          | \$300          | \$384          |
|         | 20% - under<br>30%     | \$264          | \$372          | \$480          |
|         | Under 20%              | Please contact | Please contact | Please contact |

### Lead Generation Segment - Attribute Specification Item List

You can be specified the leads attribute from the categories as below. The lead unit price is decided by the content rate of the members that you specify their attributes.

- \* Attributes are judged based on items selected by the member at the registration.
- \* Depending on the items you select, there is a possibility that we can not accept it.
- \* Please contact us if you need to specify conditions other than the contents described.