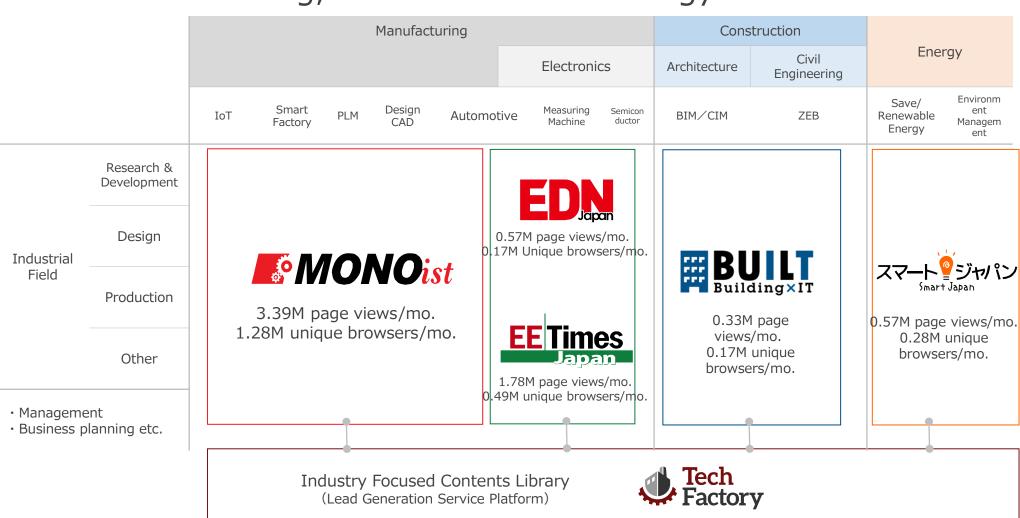

# 220,000 members, mainly focused on Industrial Field. Linked with 5 industrial media (6.12M page views/mo., 2M unique browsers/mo.)

2