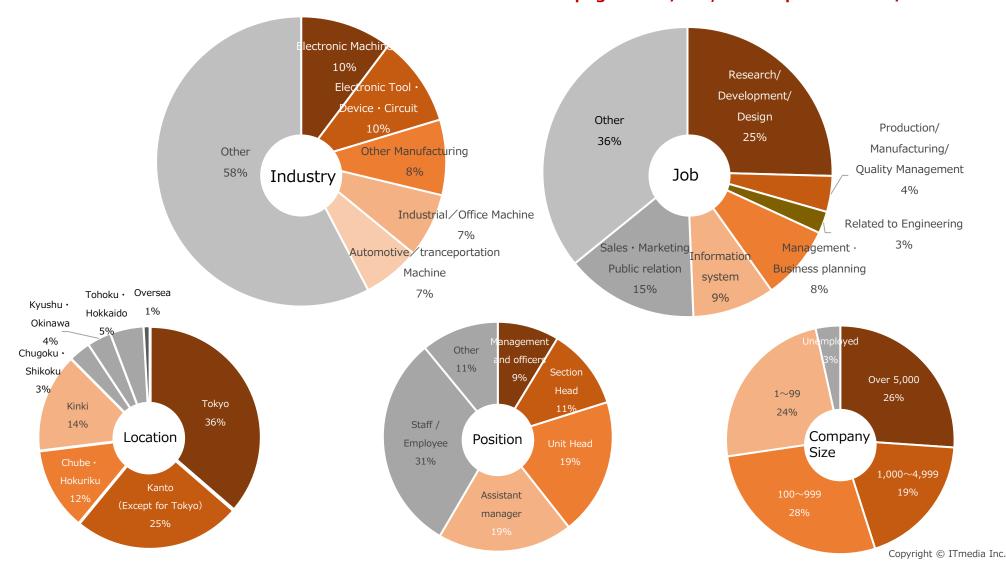

### Registered Users' Profile

# 220,000 members, mainly focused on Industrial Field. Linked with 5 industrial media (6.12M page views/mo., 2M unique browsers/mo.)

2